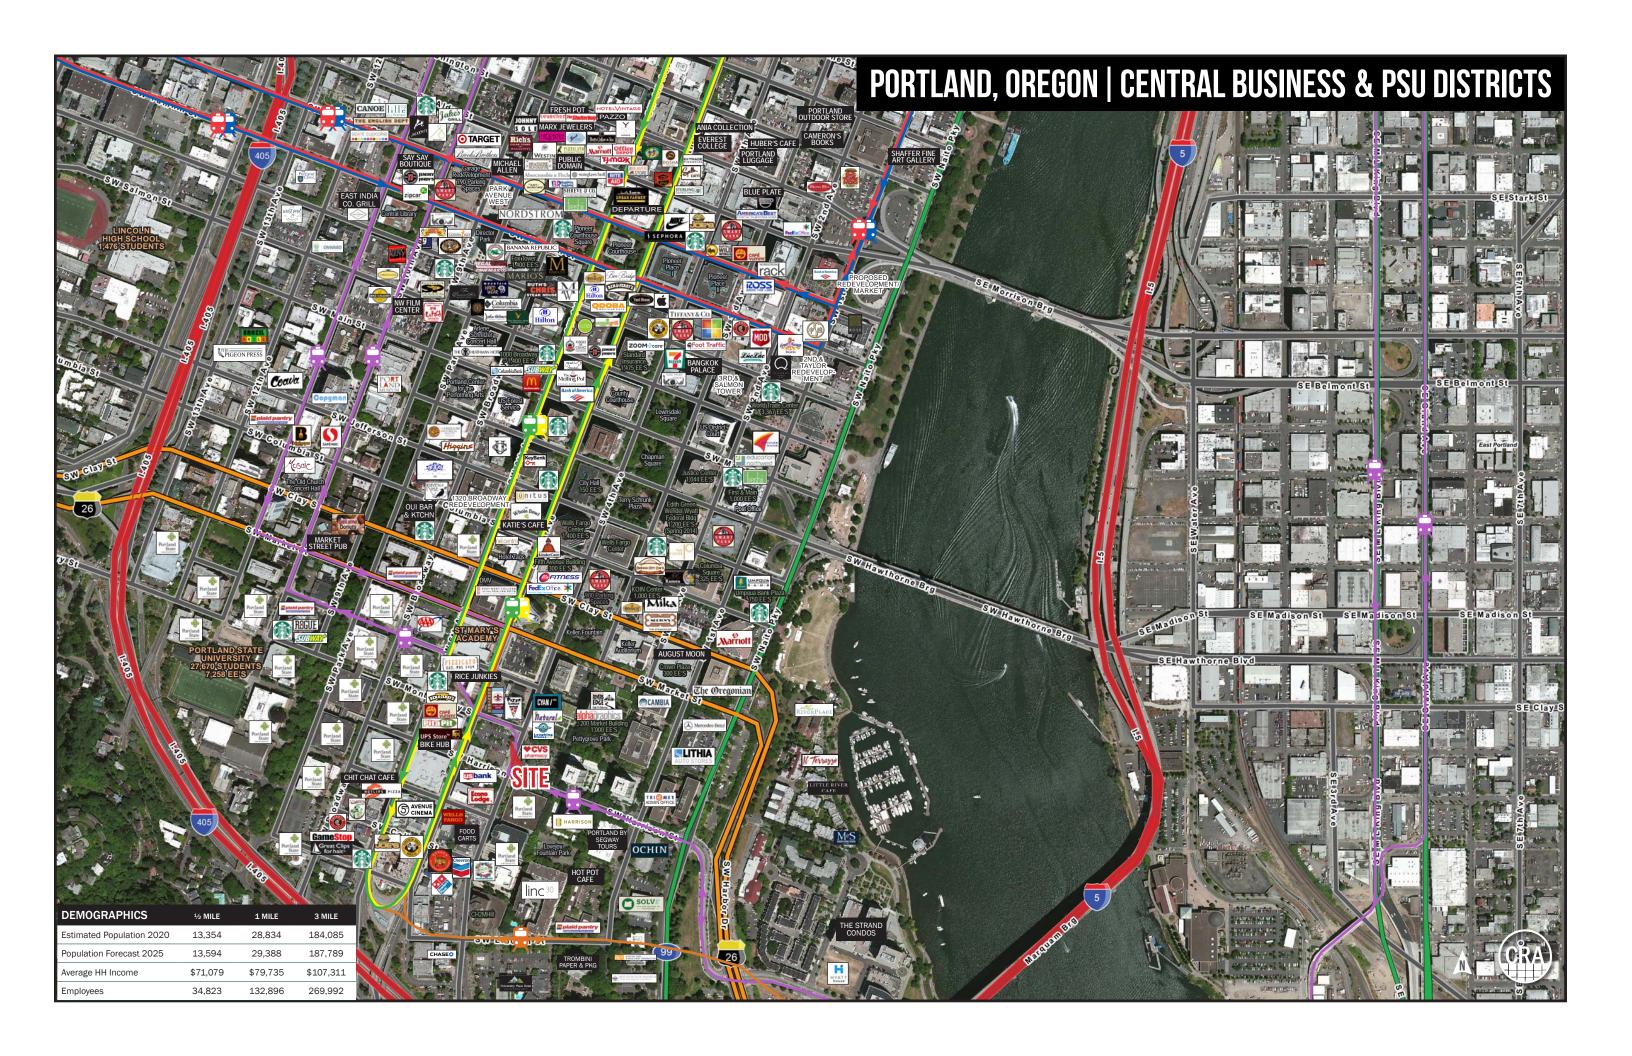

or details

- New 7-story PSU office and classroom building with ground floor retail.
   Designed to achieve a minimum of LEED Gold certification.
- Partnering with City of Portland Bureau of Planning + Sustainability Office, OHSU Classrooms and PCC Dental Clinic.
- Located within Portland State University's campus blocks with 27,285 total student enrollment and 6,338 employees (Fall 2018).
- Just across the street from MAX station and bus stop.
- Available Fall 2020!



SARA DALEY sara@cra-nw.com 503.595.7564 Commercial Realty Advisors NW, LLC 733 SW Second Avenue, Suite 200 Portland, Oregon 97204 www.cra-nw.com Licensed brokers in Oregon & Washington

## FOURTH & MONTGOMERY | SITE PLAN







## FOURTH & MONTGOMERY | IMAGES











## FOURTH & MONTGOMERY | NEIGHBORHOOD