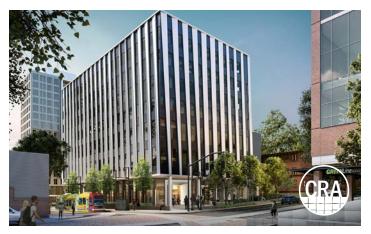

## Call for details

- New 7-story PSU office and classroom building with ground floor retail.
   Designed to achieve a minimum of LEED Gold certification.
- Partnering with City of Portland Bureau of Planning + Sustainability Office, OHSU Classrooms and PCC Dental Clinic.
- Located within Portland State University's campus blocks with 27,285 total student enrollment and 6,338 employees (Fall 2018).
- Just across the street from MAX station and bus stop.
- Available Fall 2020!

## FOURTH & MONTGOMERY | SITE PLAN