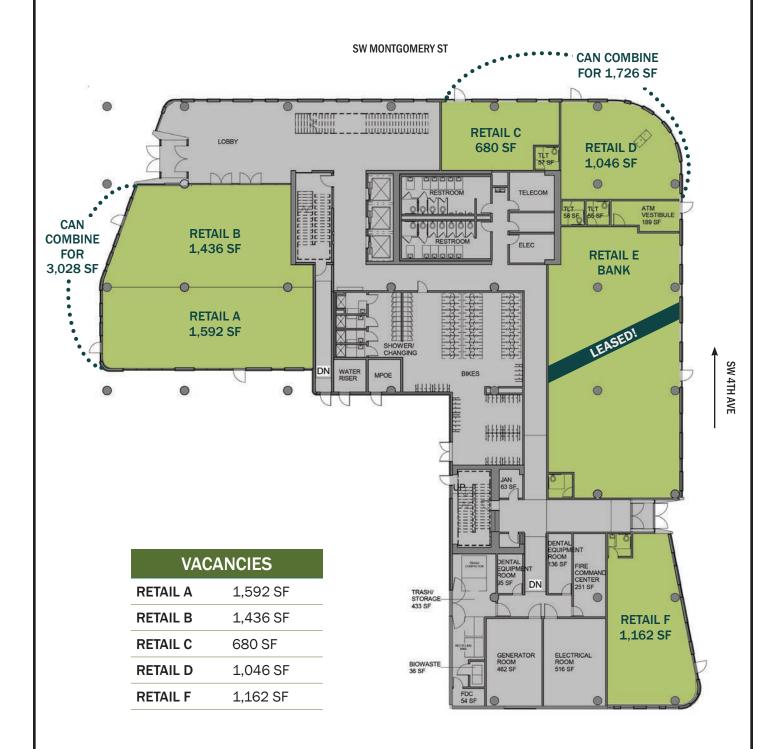

## FOURTH & MONTGOMERY | SITE PLAN

**LOCATION** 401 SW Harrison St, Portland, Oregon

AVAILABLE SPACE Ground Floor Retail:

Retail A: 1,592 SF Can be combined for 3,028 SF Retail B: 1,436 SF

Retail B: 1,436 SF

Retail C: 680 SF

Retail D: 1,046 SF

Can be combined for 1,726 SF

**Retail F:** 1,162 SF

RENTAL RATE COMMENTS