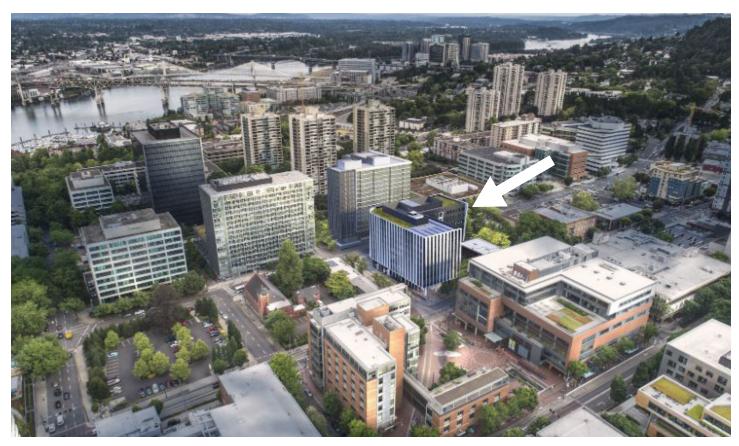

726 SF

**Retail F:** 1,162 SF

RENTAL RATE COMMENTS

## Call for details

- New 7-story PSU office and classroom building with ground floor retail.
   Designed to achieve a minimum of LEED Gold certification.
- Partnering with City of Portland Bureau of Planning + Sustainability Office, OHSU Classrooms and PCC Dental Clinic.
- Located within Portland State University's campus blocks with 27,285 total student enrollment and 6,338 employees (Fall 2018).
- Just across the street from MAX station and bus stop.
- Available Fall 2020!



SARA DALEY sara@cra-nw.com 503.595.7564 Commercial Realty Advisors NW, LLC 733 SW Second Avenue, Suite 200 Portland, Oregon 97204 www.cra-nw.com Licensed brokers in Oregon & Washington

## FOURTH & MONTGOMERY | SITE PLAN







## FOURTH & MONTGOMERY | IMAGES











## FOURTH & MONTGOMERY | NEIGHBORHOOD